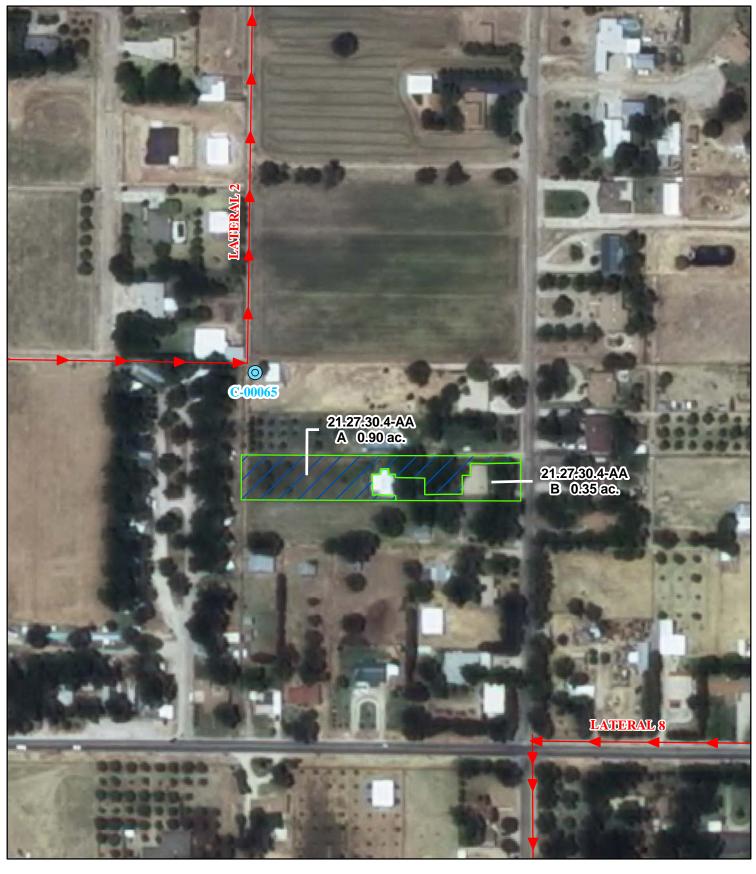

## f. Location and Amount of Irrigated Acreage:

Section 30, Township 21S, Range 27E, N.M.P.M.

Pt. SE<sup>1</sup>/4

0.90 acres

Total: 0.90 acres (Supplemental)

As shown on the attached revised Hydrographic Survey Map for Subfile No. 21.27.30.4-AA, and the CID Section Hydrographic Survey Map Sheet No. 41 (1999-2011), included in Part F of this Appendix, representing the Court record as of the date of the filing of this Decree.

#### f. Location and Amount of Irrigated Acreage:

Section 30, Township 21S, Range 27E, N.M.P.M.

Pt. SE<sup>1</sup>/4

0.35 acres

Total: 0.35 acres

As shown on the attached revised Hydrographic Survey Map for Subfile No. 21.27.30.4-AA, and the CID Section Hydrographic Survey Map Sheet No. 41 (1999-2011), included in Part F of this Appendix, representing the Court record as of the date of the filing of this Decree.